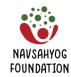

had NavSahyog intervention <6 months
    - # of Respondents 482 Children & 403 Parents
- Questionnaire administered to Children & their Parents
  - To rank changes observed on a scale of 1 to 5 (No change to high change), in children,
    from the time they joined NavSahyog Program
  - Questions covered 16 Life skills & 7 Non-Life skill parameters
  - Questions asked were indicative of various life skills parameters & not directly about the life skills
- **Not included:** School teachers, as schools were closed most part of the year



## **SURVEY RESULTS: WITH INTERVENTION >1 YEAR (High to very High Changes)**











# **SURVEY RESULTS: WITH INTERVENTION < 6 Months (High to very High Changes)**











## **SURVEY RESULT: WITH INTERVENTION >1 YEAR (No Changes Observed)**











## **SURVEY RESULT: WITH INTERVENTION < 6 Months (No Changes Observed)**











### IMPACT STUDY: SUMMARY OF HIGH TO VERY HIGH CHANGES OBSERVED

### >1 year of intervention

- Nearly half the children observed High to Very High changes across all 16 Life Skills
- > 50% parents felt High to Very High changes in their children across 14 Life Skills
- >50% children & parents observed High to Very High changes across all 7 Non Life Skills parameters

#### <6 months of intervention

- > 50% children observed High to Very High changes in 13 Life Skills
- >50% parents felt High to Very High changes in their children across all 16 Life Skills
- >50% children & parents observed High to Very
  High changes in all 7 Non Life Skills parameters

Even short intervention of < 6 months shows signifi