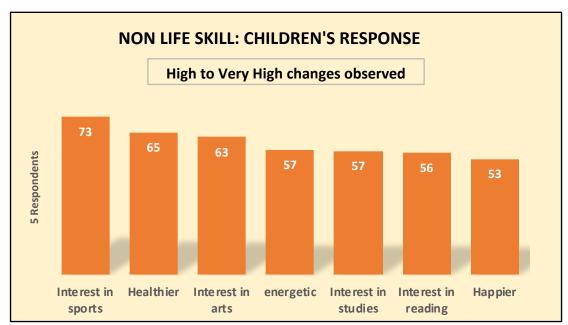

### IMPACT STUDY: SUMMARY OF HIGH TO VERY HIGH CHANGES OBSERVED

### >1 year of intervention

- Nearly half the children observed High to Very High changes across all 16 Life Skills
- > 50% parents felt High to Very High changes in their children across 14 Life Skills
- >50% children & parents observed High to Very High changes across all 7 Non Life Skills parameters

#### <6 months of intervention

- > 50% children observed High to Very High changes in 13 Life Skills
- >50% parents felt High to Very High changes in their children across all 16 Life Skills
- >50% children & parents observed High to Very
  High changes in all 7 Non Life Skills parameters