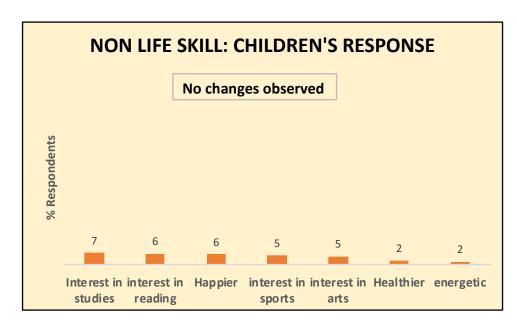

ages had NavSahyog intervention <6 months
    - # of Respondents 482 Children & 403 Parents
- Questionnaire administered to Children & their Parents
  - To rank changes observed on a scale of 1 to 5 (No change to high change), in children,
    from the time they joined NavSahyog Program
  - Questions covered 16 Life skills & 7 Non-Life skill parameters
  - Questions asked were indicative of various life skills parameters & not directly about the life skills
- **Not included:** School teachers, as schools were closed most part of the year



## **SURVEY RESULTS: WITH INTERVENTION >1 YEAR (High to very High Changes)**











# **SURVEY RESULTS: WITH INTERVENTION < 6 Months (High to very High Changes)**











## **SURVEY RESULT: WITH INTERVENTION >1 YEAR (No Changes Observed)**











## **SURVEY RESULT: WITH INTERVENTION < 6 Months (No Changes Observed)**











### IMPACT STUDY: SUMMARY OF HIGH TO VERY HIGH CHANGES OBSERVED

### >1 year of intervention

- Nearly half the children observed High to Very High changes across all 16 Life Skills
- > 50% parents felt High to Very High changes in their children across 14 Life Skills
- >50% children & parents observed High to Very High changes across all 7 Non Life Skills parameters

#### <6 months of intervention

- > 50% children observed High to Very High changes in 13 Life Skills
- >50% parents felt High to Very High changes in their children across all 16 Life Skills
- >50% children & parents observed High to Very
  High changes in all 7 Non Life Skills parameters

Even short intervention of < 6 months shows sig