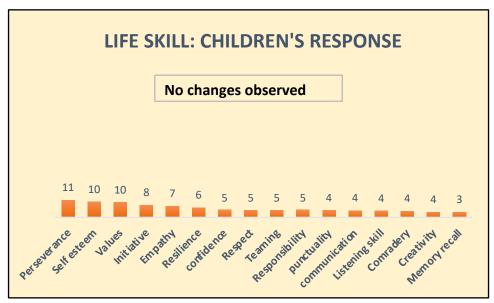

403 Parents
- Questionnaire administered to Children & their Parents
  - To rank changes observed on a scale of 1 to 5 (No change to high change), in children,
    from the time they joined NavSahyog Program
  - Questions covered 16 Life skills & 7 Non-Life skill parameters
  - Questions asked were indicative of various life skills parameters & not directly about the life skills
- **Not included:** School teachers, as schools were closed most part of the year



## **SURVEY RESULTS: WITH INTERVENTION >1 YEAR (High to very High Changes)**











# **SURVEY RESULTS: WITH INTERVENTION < 6 Months (High to very High Changes)**











## **SURVEY RESULT: WITH INTERVENTION >1 YEAR (No Changes Observed)**











## **SURVEY RESULT: WITH INTERVENTION < 6 Months (No Changes Observed)**











### IMPACT STUDY: SUMMARY OF HIGH TO VERY HIGH CHANGES OBSERVED

### >1 year of intervention

- Nearly half the children observed High to Very High changes across all 16 Life Skills
- > 50% parents felt High to Very High changes in their children across 14 Life Skills
- >50% children & parents observed High to Very High changes across all 7 Non Life Skills parameters

#### <6 months of intervention

- > 50% children observed High to Very High changes in 13 Life Skills
- >50% parents felt High to Very High changes in their children across all 16 Life Skills
- >50% children & parents observed High to Very
  High changes in all 7 Non Life Skills parameters

Even short intervention of < 6 months shows significant improvement across most life skill & non-life skill parameters