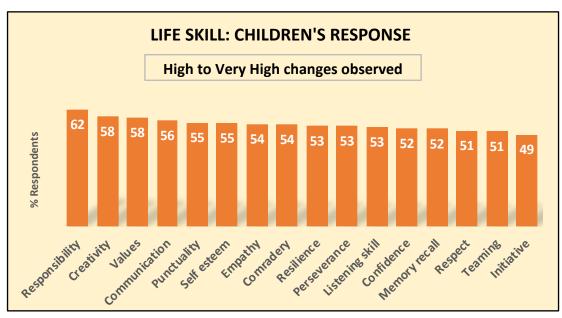

### IMPACT STUDY: SUMMARY OF HIGH TO VERY HIGH CHANGES OBSERVED

### >1 year of intervention

- Nearly half the children observed High to Very High changes across all 16 Life Skills
- > 50% parents felt High to Very High changes in their children across 14 Life Skills
- >50% children & parents observed High to Very High changes across all 7 Non Life Skills parameters

#### <6 months of intervention

- > 50% children observed High to Very High changes in 13 Life Skills
- >50% parents felt High to Very High changes in their children across all 16 Life Skills
- >50% children & parents observed High to Very
  High changes in all 7 Non Life Skills parameters