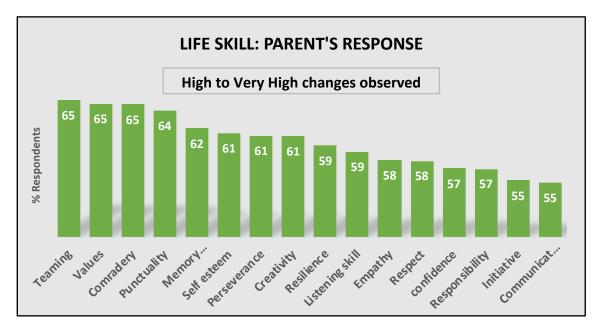

### IMPACT STUDY: SUMMARY OF HIGH TO VERY HIGH CHANGES OBSERVED

### >1 year of intervention

- Nearly half the children observed High to Very High changes across all 16 Life Skills
- > 50% parents felt High to Very High changes in their children across 14 Life Skills
- >50% children & parents observed High to Very High changes across all 7 Non Life Skills parameters

#### <6 months of intervention

- > 50% children observed High to Very High changes in 13 Life Skills
- >50% parents felt High to Very High changes in their children across all 16 Life Skills
- >50% children & parents observed High to Very
  High changes in all 7 Non Life Skills parameters