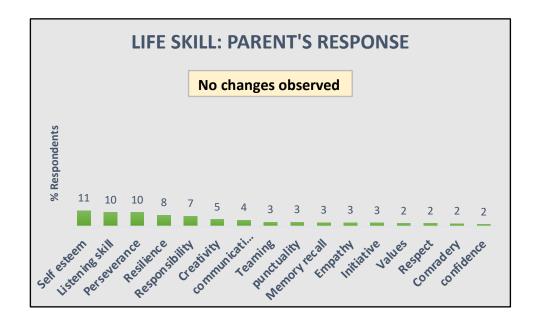

llages had NavSahyog intervention <6 months
    - # of Respondents 482 Children & 403 Parents
- Questionnaire administered to Children & their Parents
  - To rank changes observed on a scale of 1 to 5 (No change to high change), in children,
    from the time they joined NavSahyog Program
  - Questions covered 16 Life skills & 7 Non-Life skill parameters
  - Questions asked were indicative of various life skills parameters & not directly about the life skills
- **Not included:** School teachers, as schools were closed most part of the year



## **SURVEY RESULTS: WITH INTERVENTION >1 YEAR (High to very High Changes)**











# **SURVEY RESULTS: WITH INTERVENTION < 6 Months (High to very High Changes)**











## **SURVEY RESULT: WITH INTERVENTION >1 YEAR (No Changes Observed)**











## **SURVEY RESULT: WITH INTERVENTION < 6 Months (No Changes Observed)**











### IMPACT STUDY: SUMMARY OF HIGH TO VERY HIGH CHANGES OBSERVED

### >1 year of intervention

- Nearly half the children observed High to Very High changes across all 16 Life Skills
- > 50% parents felt High to Very High changes in their children across 14 Life Skills
- >50% children & parents observed High to Very High changes across all 7 Non Life Skills parameters

#### <6 months of intervention

- > 50% children observed High to Very High changes in 13 Life Skills
- >50% parents felt High to Very High changes in their children across all 16 Life Skills
- >50% children & parents observed High to Very
  High changes in all 7 Non Life Skills parameters

Even short intervention of < 6 months shows s