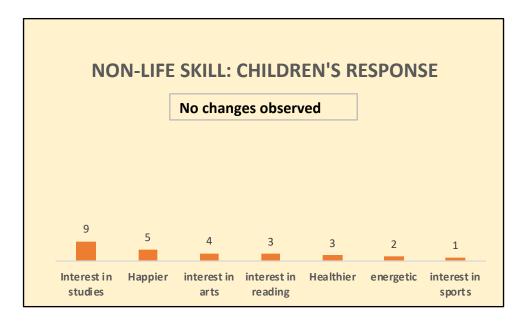

Parents
- Questionnaire administered to Children & their Parents
  - To rank changes observed on a scale of 1 to 5 (No change to high change), in children,
    from the time they joined NavSahyog Program
  - Questions covered 16 Life skills & 7 Non-Life skill parameters
  - Questions asked were indicative of various life skills parameters & not directly about the life skills
- **Not included:** School teachers, as schools were closed most part of the year



## **SURVEY RESULTS: WITH INTERVENTION >1 YEAR (High to very High Changes)**











# **SURVEY RESULTS: WITH INTERVENTION < 6 Months (High to very High Changes)**











## **SURVEY RESULT: WITH INTERVENTION >1 YEAR (No Changes Observed)**











## **SURVEY RESULT: WITH INTERVENTION < 6 Months (No Changes Observed)**











### IMPACT STUDY: SUMMARY OF HIGH TO VERY HIGH CHANGES OBSERVED

### >1 year of intervention

- Nearly half the children observed High to Very High changes across all 16 Life Skills
- > 50% parents felt High to Very High changes in their children across 14 Life Skills
- >50% children & parents observed High to Very High changes across all 7 Non Life Skills parameters

#### <6 months of intervention

- > 50% children observed High to Very High changes in 13 Life Skills
- >50% parents felt High to Very High changes in their children across all 16 Life Skills
- >50% children & parents observed High to Very
  High changes in all 7 Non Life Skills parameters

Even short intervention of < 6 months shows significant improvement across most life skill & non-life skill parameters