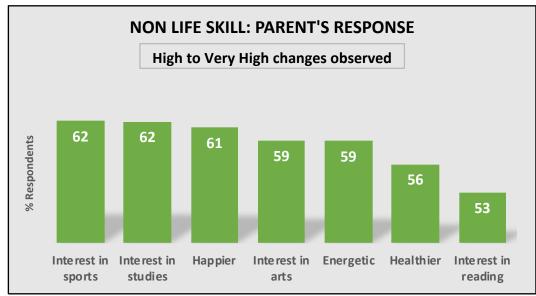

### IMPACT STUDY: SUMMARY OF HIGH TO VERY HIGH CHANGES OBSERVED

### >1 year of intervention

- Nearly half the children observed High to Very High changes across all 16 Life Skills
- > 50% parents felt High to Very High changes in their children across 14 Life Skills
- >50% children & parents observed High to Very High changes across all 7 Non Life Skills parameters

#### <6 months of intervention

- > 50% children observed High to Very High changes in 13 Life Skills
- >50% parents felt High to Very High changes in their children across all 16 Life Skills
- >50% children & parents observed High to Very
  High changes in all 7 Non Life Skills parameters