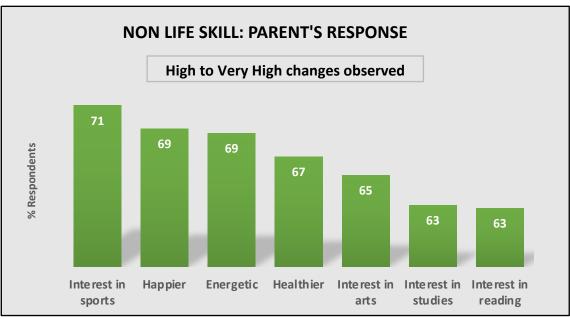

ervention >1 year
    - # of Respondents 411 Children & 388 Parents
  - 18 villages had NavSahyog intervention <6 months
    - # of Respondents 482 Children & 403 Parents
- Questionnaire administered to Children & their Parents
  - To rank changes observed on a scale of 1 to 5 (No change to high change), in children,
    from the time they joined NavSahyog Program
  - Questions covered 16 Life skills & 7 Non-Life skill parameters
  - Questions asked were indicative of various life skills parameters & not directly about the life skills
- **Not included:** School teachers, as schools were closed most part of the year



## **SURVEY RESULTS: WITH INTERVENTION >1 YEAR (High to very High Changes)**











# **SURVEY RESULTS: WITH INTERVENTION < 6 Months (High to very High Changes)**











## **SURVEY RESULT: WITH INTERVENTION >1 YEAR (No Changes Observed)**











## **SURVEY RESULT: WITH INTERVENTION < 6 Months (No Changes Observed)**











### IMPACT STUDY: SUMMARY OF HIGH TO VERY HIGH CHANGES OBSERVED

### >1 year of intervention

- Nearly half the children observed High to Very High changes across all 16 Life Skills
- > 50% parents felt High to Very High changes in their children across 14 Life Skills
- >50% children & parents observed High to Very High changes across all 7 Non Life Skills parameters

#### <6 months of intervention

- > 50% children observed High to Very High changes in 13 Life Skills
- >50% parents felt High to Very High changes in their children across all 16 Life Skills
- >50% children & parents observed High to Very
  High changes in al