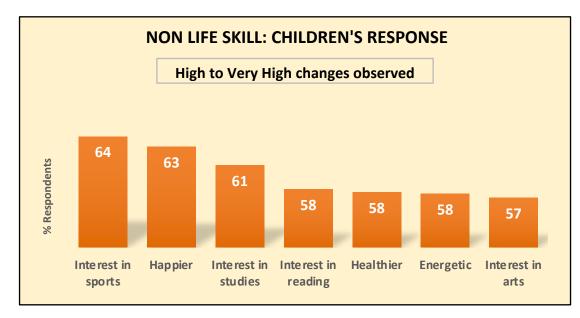

### IMPACT STUDY: SUMMARY OF HIGH TO VERY HIGH CHANGES OBSERVED

### >1 year of intervention

- Nearly half the children observed High to Very High changes across all 16 Life Skills
- > 50% parents felt High to Very High changes in their children across 14 Life Skills
- >50% children & parents observed High to Very High changes across all 7 Non Life Skills parameters

#### <6 months of intervention

- > 50% children observed High to Very High changes in 13 Life Skills
- >50% parents felt High to Very High changes in their children across all 16 Life Skills
- >50% children & parents observed High to Very
  High changes in all 7 Non Life Skills parameters