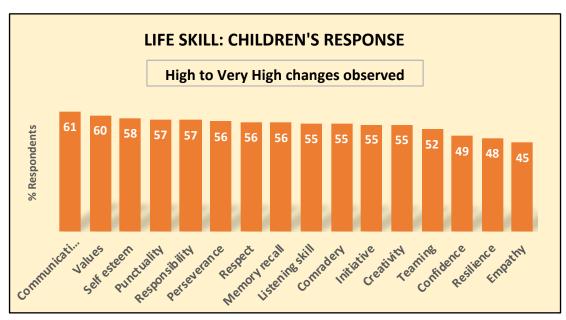

### IMPACT STUDY: SUMMARY OF HIGH TO VERY HIGH CHANGES OBSERVED

### >1 year of intervention

- Nearly half the children observed High to Very High changes across all 16 Life Skills
- > 50% parents felt High to Very High changes in their children across 14 Life Skills
- >50% children & parents observed High to Very High changes across all 7 Non Life Skills parameters

#### <6 months of intervention

- > 50% children observed High to Very High changes in 13 Life Skills
- >50% parents felt High to Very High changes in their children across all 16 Life Skills
- >50% children & parents observed High to Very
  High changes in all 7 Non Life Skills parameters