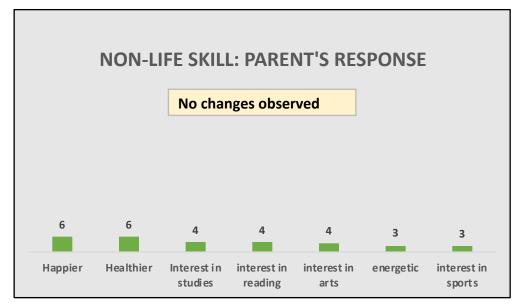

rents
- Questionnaire administered to Children & their Parents
  - To rank changes observed on a scale of 1 to 5 (No change to high change), in children,
    from the time they joined NavSahyog Program
  - Questions covered 16 Life skills & 7 Non-Life skill parameters
  - Questions asked were indicative of various life skills parameters & not directly about the life skills
- **Not included:** School teachers, as schools were closed most part of the year



## **SURVEY RESULTS: WITH INTERVENTION >1 YEAR (High to very High Changes)**











# **SURVEY RESULTS: WITH INTERVENTION < 6 Months (High to very High Changes)**











## **SURVEY RESULT: WITH INTERVENTION >1 YEAR (No Changes Observed)**











## **SURVEY RESULT: WITH INTERVENTION < 6 Months (No Changes Observed)**











### IMPACT STUDY: SUMMARY OF HIGH TO VERY HIGH CHANGES OBSERVED

### >1 year of intervention

- Nearly half the children observed High to Very High changes across all 16 Life Skills
- > 50% parents felt High to Very High changes in their children across 14 Life Skills
- >50% children & parents observed High to Very High changes across all 7 Non Life Skills parameters

#### <6 months of intervention

- > 50% children observed High to Very High changes in 13 Life Skills
- >50% parents felt High to Very High changes in their children across all 16 Life Skills
- >50% children & parents observed High to Very
  High changes in all 7 Non Life Skills parameters

Even short intervention of < 6 months shows significant improvement across most life skill & non-life skill parameters