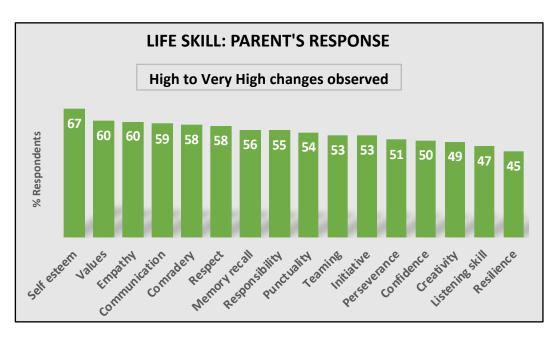

### IMPACT STUDY: SUMMARY OF HIGH TO VERY HIGH CHANGES OBSERVED

### >1 year of intervention

- Nearly half the children observed High to Very High changes across all 16 Life Skills
- > 50% parents felt High to Very High changes in their children across 14 Life Skills
- >50% children & parents observed High to Very High changes across all 7 Non Life Skills parameters

#### <6 months of intervention

- > 50% children observed High to Very High changes in 13 Life Skills
- >50% parents felt High to Very High changes in their children across all 16 Life Skills
- >50% children & parents observed High to Very
  High changes in all 7 Non Life Skills parameters