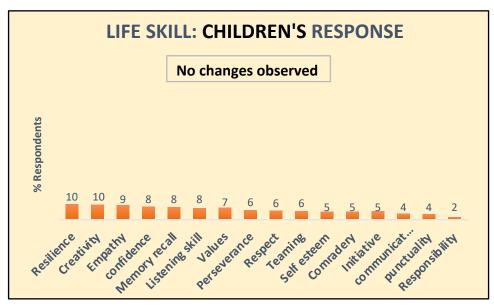

villages had NavSahyog intervention <6 months
    - # of Respondents 482 Children & 403 Parents
- Questionnaire administered to Children & their Parents
  - To rank changes observed on a scale of 1 to 5 (No change to high change), in children,
    from the time they joined NavSahyog Program
  - Questions covered 16 Life skills & 7 Non-Life skill parameters
  - Questions asked were indicative of various life skills parameters & not directly about the life skills
- **Not included:** School teachers, as schools were closed most part of the year



## **SURVEY RESULTS: WITH INTERVENTION >1 YEAR (High to very High Changes)**











# **SURVEY RESULTS: WITH INTERVENTION < 6 Months (High to very High Changes)**











## **SURVEY RESULT: WITH INTERVENTION >1 YEAR (No Changes Observed)**











## **SURVEY RESULT: WITH INTERVENTION < 6 Months (No Changes Observed)**











### IMPACT STUDY: SUMMARY OF HIGH TO VERY HIGH CHANGES OBSERVED

### >1 year of intervention

- Nearly half the children observed High to Very High changes across all 16 Life Skills
- > 50% parents felt High to Very High changes in their children across 14 Life Skills
- >50% children & parents observed High to Very High changes across all 7 Non Life Skills parameters

#### <6 months of intervention

- > 50% children observed High to Very High changes in 13 Life Skills
- >50% parents felt High to Very High changes in their children across all 16 Life Skills
- >50% children & parents observed High to Very
  High changes in all 7 Non Life Skills parameters

Even short intervention of < 6 months shows