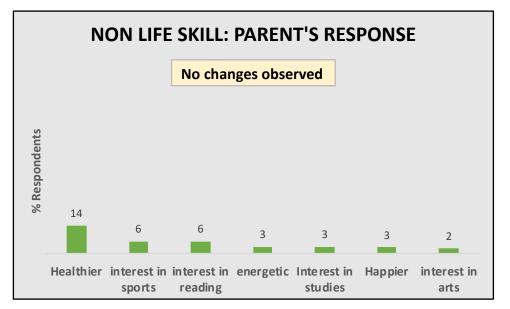

es had NavSahyog intervention <6 months
    - # of Respondents 482 Children & 403 Parents
- Questionnaire administered to Children & their Parents
  - To rank changes observed on a scale of 1 to 5 (No change to high change), in children,
    from the time they joined NavSahyog Program
  - Questions covered 16 Life skills & 7 Non-Life skill parameters
  - Questions asked were indicative of various life skills parameters & not directly about the life skills
- **Not included:** School teachers, as schools were closed most part of the year



## **SURVEY RESULTS: WITH INTERVENTION >1 YEAR (High to very High Changes)**











# **SURVEY RESULTS: WITH INTERVENTION < 6 Months (High to very High Changes)**











## **SURVEY RESULT: WITH INTERVENTION >1 YEAR (No Changes Observed)**











## **SURVEY RESULT: WITH INTERVENTION < 6 Months (No Changes Observed)**











### IMPACT STUDY: SUMMARY OF HIGH TO VERY HIGH CHANGES OBSERVED

### >1 year of intervention

- Nearly half the children observed High to Very High changes across all 16 Life Skills
- > 50% parents felt High to Very High changes in their children across 14 Life Skills
- >50% children & parents observed High to Very High changes across all 7 Non Life Skills parameters

#### <6 months of intervention

- > 50% children observed High to Very High changes in 13 Life Skills
- >50% parents felt High to Very High changes in their children across all 16 Life Skills
- >50% children & parents observed High to Very
  High changes in all 7 Non Life Skills parameters

Even short intervention of < 6 months shows signi